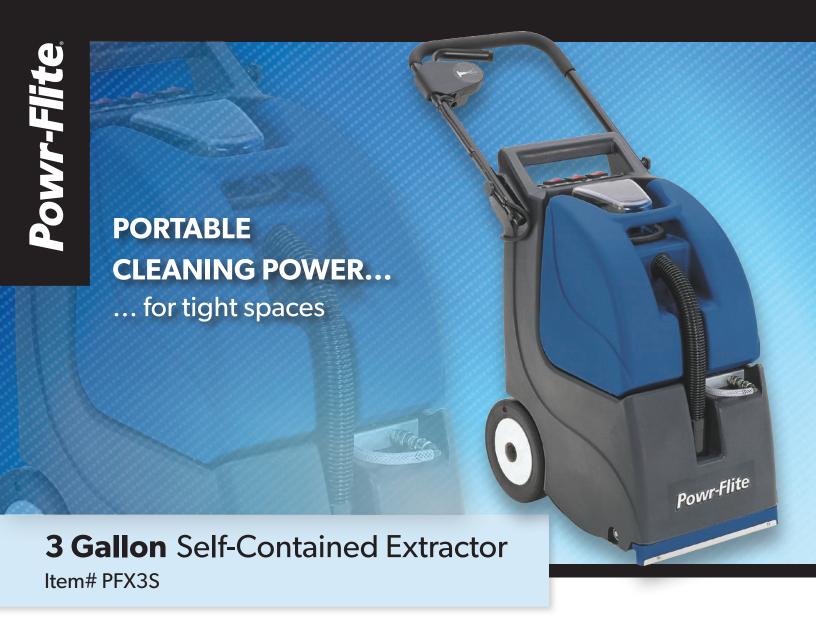

## **CLEAN SMALL SPACES**

- Compact units for easy transport or storage
- 12" chevron-style rotating brush roll
- 92" water lift
- Heavy-duty polyethylene body
- See-through recovery tank lid
- Solid molded handle folds for transport
- Solution pump to drain solution tank
- Moisture-covered 2 position switches
- Handle operated solution lever

| PRODUCT SPECIFICATIONS |                |
|------------------------|----------------|
| ITEM#                  | PFX3S          |
| WIDTH                  | 14"            |
| HEIGHT STORED          | 27"            |
| WEIGHT                 | 51 lbs.        |
| SOLUTION TANK          | 3-1/2 gallon   |
| RECOVERY TANK          | 3 gallon       |
| SOLUTION PRESSURE      | 20 PSI         |
| VACUUM WATTS           | 1200           |
| VACUUM MOTOR           | Ametek 2 stage |
| WATER LIFT             | 92"            |
| CFM                    | 110            |
| BRUSH MOTOR            | 1/3 hp         |
| BRUSH WIDTH            | 12"            |
| BRUSH RPM              | 1400 rpm       |
| BRUSH ADJUSTMENT       | Fixed          |
| CLEANING PATH          | 12"            |
| WHEELS                 | Two 8"         |
| TANK CONSTRUCTION      | Polyethylene   |
| POWER CORD             | 35′ - 16/3     |