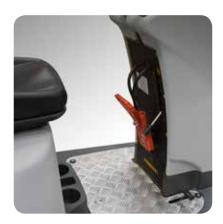

500 Ah C5 battery box allowing continuous working time up to 5 hours.

Built with strong components, Comfort S-R have been designed to resist even to extreme stresses; the frame is made of steel profiles with a thickness varying from 5 to 12 mm, protected with a high resistance corrosion-proof paint.