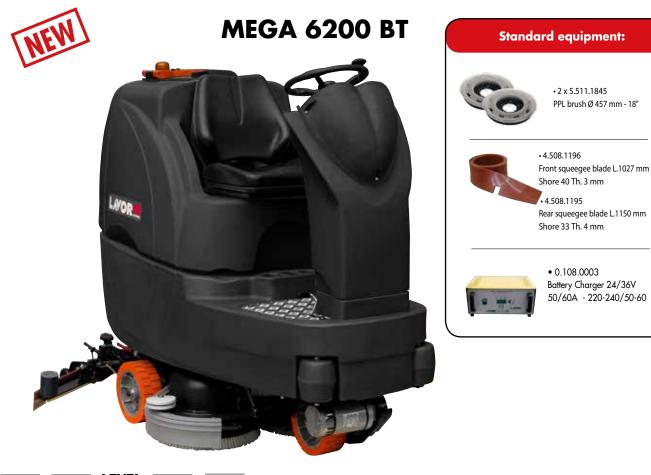

Suitable for maintenance and deep cleaning of medium and large areas (up to 4.500 m<sup>2</sup>) with a considerable reduction of cleaning costs
More than 60/80 kg of constant pressure on the brushes
Large load tank capacity, resulting in reduced number of stops and maximum use of battery charge for effective operation of the machine
Compact size
Stability even when fully loaded
Front independent wheel-drive with tight steering radius
Easy access to electrical components
Automatic brush plate lifting system

Automatic brosh pide hinning system - Automatic squeegee hinning system
Automatic squeegee lifting while reverse going • Automatic device that stops brushes and detergent water outflow when the machine is stationary • Antifoam device • Self-levelling brushes • High-performance batteries resulting in high-working efficiency.