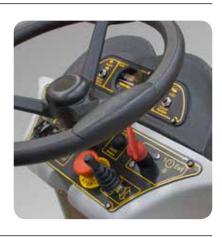

Comfortable steering wheel. User friendly control panel, provided with hour meter, speed adjustment knob and detergent solution low level warning light. All motors are protected by thermal breakers.

80 kg of continuous brush plate pressure with Self Leveling System to strongly and deeply removing any kind of dirt on any kind of floor. Strong oil-proof polyurethane wheels.