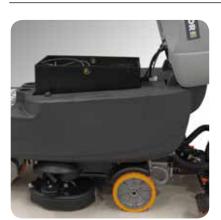

500 Ah C5 battery box allowing continuous working time up to 5 hours.

Built with strong components, Comfort S-R have been designed to resist even to extreme stresses; the frame is made of steel profiles with a thickness varying from 5 to 12 mm, protected with a high resistance corrosion-proof paint.