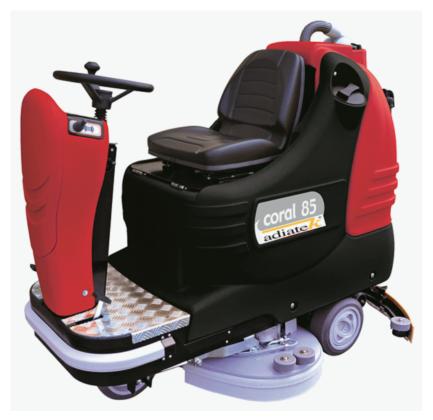

## coral 85

## 4250 m<sup>2</sup>/h

Compact ride-on scrubbing machine at 24V available with two counterrotating brushes, two reduction gears and a working width of 85 cm.

Tough rotomold polyethylene tanks ensuring years of maximum performance and reliability. Tank capacity of 100 litres detergent solution.

Battery compartment that per  $\,$  its to install batteries up to 240 Ah\_ for an autonomy up to 4250 sqm/h.

For effortless operation, the machine offers an automatic mode which will start all necessary operations of the scrubber once it is turned on. A display shows all settings such as battery level, working hours and preset brushes pressure.

Ergonomic guiding place

controls.

with simple pressure-digital

Easy suction filter cleaning.

Adiatek advertising04/2012- WE RESERVE THE RIGHT TO MAKE TECHNICAL MODIFICATIONS

ak