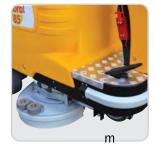

Ride-on machine with taction

Battery autonomy 3 – 4,5 h

Operating tension 24 V / 240 Ah

Cleaning width 850 mm

Solution tank / recovery tank 100 / 105 l

Disc brushes 2 x 430 mm

Brushes pressure adjustable max. 80 kg

Brushes speed 160 rpm