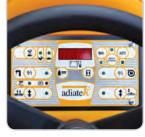

Battery compartment that per  $\,$  its to install batteries up to 240 Ah\_ for an autonomy up to 4250 sqm/h.

For effortless operation, the machine offers an automatic mode which will start all necessary operations of the scrubber once it is turned on. A display shows all settings such as battery level, working hours and preset brushes pressure.

Ergonomic guiding place

controls.

with simple pressure-digital

Easy suction filter cleaning.

Adiatek advertising04/2012- WE RESERVE THE RIGHT TO MAKE TECHNICAL MODIFICATIONS

ak